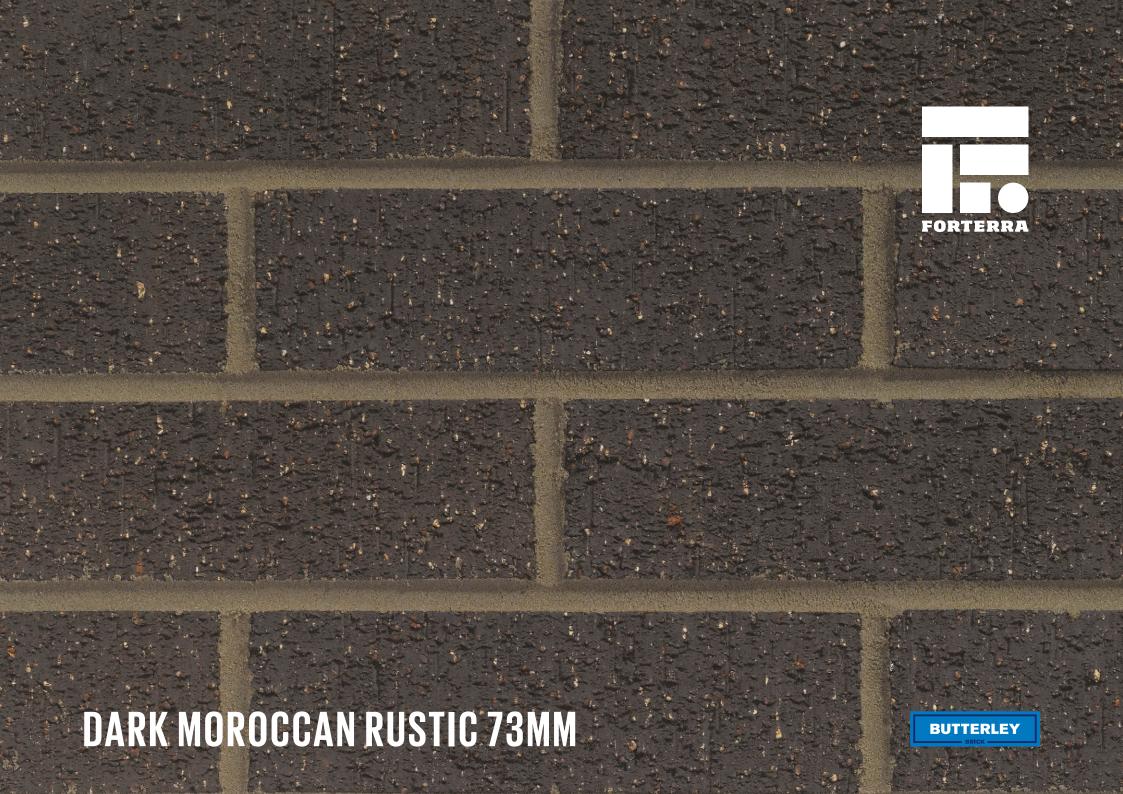

# DARK MOROCCAN RUSTIC 73MM

## **Brick type**

Category II, U, Clay Masonry Unit

# Standard work size

215 x 102.5 x 73mm

# Configuration

Vertically Perforated 20-25% Voids