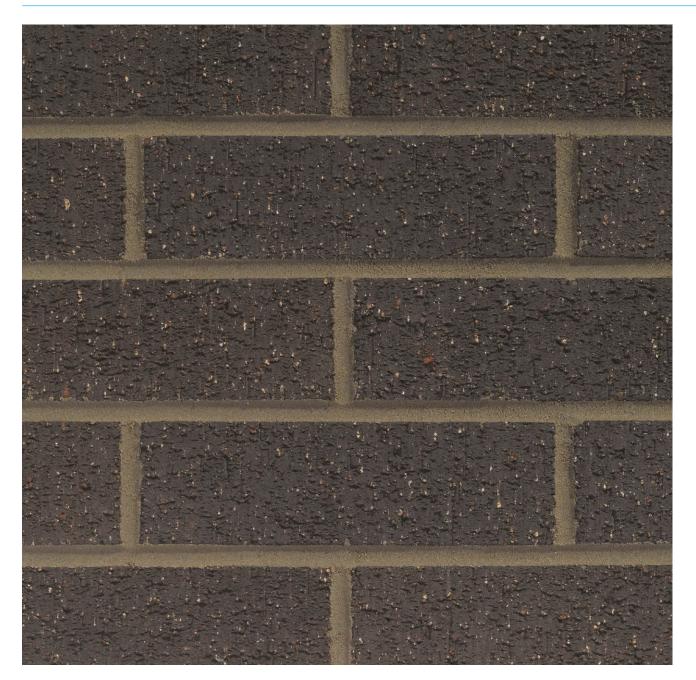

# DARK MOROCCAN RUSTIC 73MM



## Manufactured to BS EN 771-1

## **Brick type**

Category II, U, Clay Masonry Unit

# Standard work size

215 x 102.5 x 73mm

## **Dimensional tolerances**

Tolerance category: T2 Range category: R1

# **Compressive strength**

 $\geq 75 \text{N/mm}^2$ 

# Water absorption

≤ 7%

## **Durability**

F2

# **Active soluble salts content**

S2

# Configuration

Vertically Perforated 20-25% Voids

# Dry weight per brick

2.80kg

#### Pack size

384

## **Factory**

Wilnecote

## EAN

5057595002563

## SKU

SWILMOR1700VO

**Sales** +44 (0) 330 1231017 **Technical** +44 (0) 330 1231018 **Email** bricks@forterra.co.uk Disclaimer: The reproduction of colours and textures is only as accurate as the printing process will allow. Photographic samples should be used when shortlisting products but w